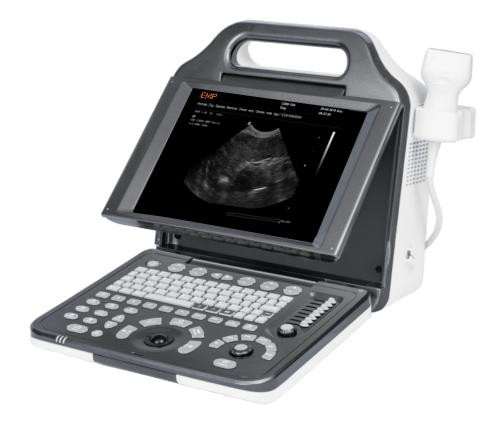

# N5 VET Full Digital Veterinary Ultrasound Diagnostic System

## N5 VET

#### **Full Digital Veterinary Ultrasound Diagnostic System**

The latest platform & attractive color appearance, bring excellent image quality & features at convenient prices in a more compact solution. The first portable device with 90 degree tilting angle adjustable monitor and dedicated veterinary software for companion animals and livestock animals.

#### **Ergonomic Design**

- 90 degree tilting angle adjustable monitor
- The latest Platform & New Color Appearance
- Compact, Transportable, Easy to Carry
- Faster Drive System: ≥ 128GB SSD
- Longer ≥2.5 Hours Battery Backup time
- · Supported most of the popular printer (Color & Thermal) in different brands & customizable facilities