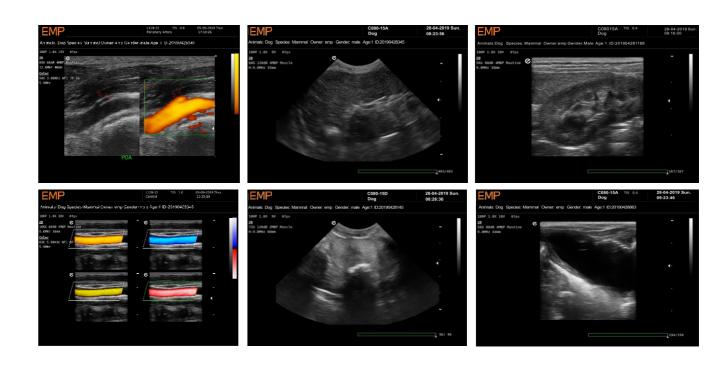

#### **Leading Technology Better Imaging**

- Veterinary Body Mark, Annotation Gallery
- Smart Workflow & User Friendly
- Simultaneous Triplex Mode (B+PDI+PW)
- e-Helper: Basic Veterinary Scanning Tutorial Educational Software
- Enlarge dedicated veterinary measurement and calculations packages.
- Power Doppler Imaging Mode to evaluate the blood flow in real-time, anytime
- · Advanced Imaging Technology: ePure, eSpeed, THI, TSI, eView, TP-View and More
- Auto IMT Calculation: Automatically evaluate the thickness of vessels wall more accurately & fastly
- Classy Pulse Wave Doppler with Automatic PW Trace Calculation greatly help to accurate diagnostic
   & save the diagnostic time.